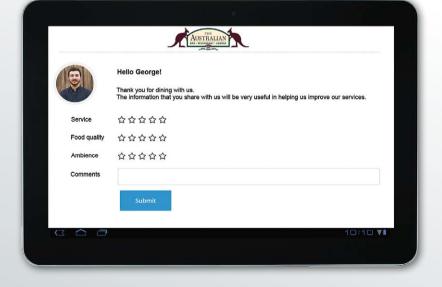

## **Guest Satisfaction Tool**

You can survey your customers and:

- Get real-time guest reviews
- Improve the quality of your services
- Learn everything concerning your guests' experience
- Take 7 times more reviews than any other mean

Enhance your guests' experience by promoting your offers, events, and additional services.

Find out, in real-time, what your guests think about the quality of your services. The questionnaires can appear in the guest's screen (by automated redirection), or can be sent to them by email.