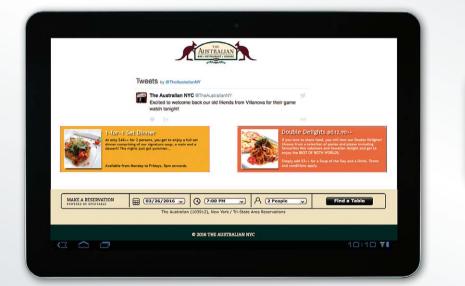

## GuestFeedback can be applied to:

Hotels • Bars & Pubs • Café • Restaurants • Clubs Conference Centers • Athletic Centers • Shopping Malls Airports • Marinas

When the guests connect to the company's Wi-Fi, the system redirects them to the GuestFeedback welcome page.

Enhance your guests' experience by promoting your offers, events, and additional services.

Find out, in real-time, what your guests think about the quality of your services. The questionnaires can appear in the guest's screen (by automated redirection), or can be sent to them by email.